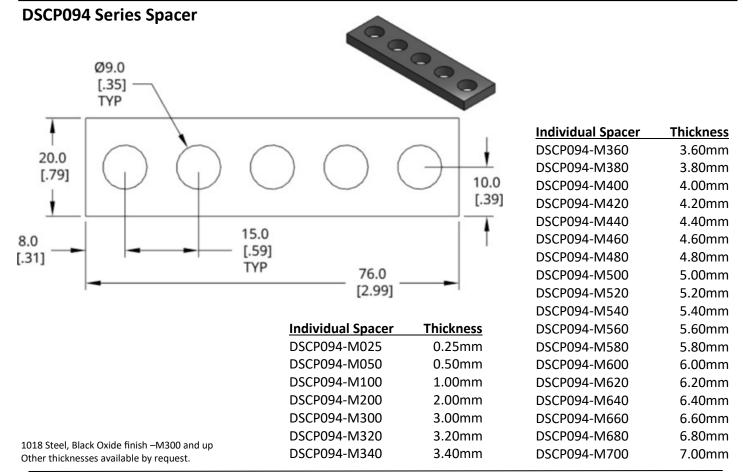

| Individual Spacer | <u>Thickness</u> |
|-------------------|------------------|
| DSCP093-M300      | 3.00mm           |
| DSCP093-M320      | 3.20mm           |
| DSCP093-M340      | 3.40mm           |
| DSCP093-M360      | 3.60mm           |
| DSCP093-M380      | 3.80mm           |
| DSCP093-M400      | 4.00mm           |
| DSCP093-M420      | 4.20mm           |
| DSCP093-M440      | 4.40mm           |
| DSCP093-M460      | 4.60mm           |
| DSCP093-M480      | 4.80mm           |
| DSCP093-M500      | 5.00mm           |
| DSCP093-M520      | 5.20mm           |
| DSCP093-M540      | 5.40mm           |
| DSCP093-M560      | 5.60mm           |
| DSCP093-M580      | 5.80mm           |
| DSCP093-M600      | 6.00mm           |
| DSCP093-M620      | 6.20mm           |
| DSCP093-M640      | 6.40mm           |
| DSCP093-M660      | 6.60mm           |
| DSCP093-M680      | 6.80mm           |
| DSCP093-M700      | 7.00mm           |

1018 Steel, Black Oxide finish Other thicknesses available by request.