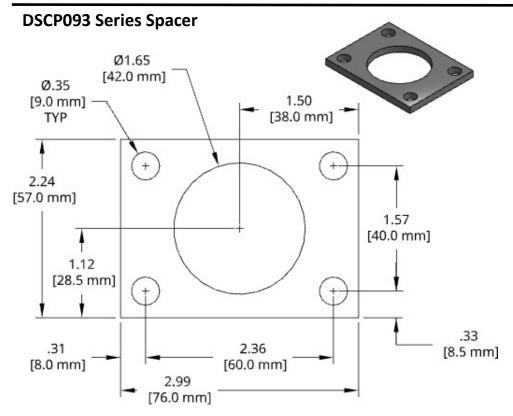

| Individual Spacer | <u>Thickness</u> |
|-------------------|------------------|
| DSCP093-M300      | 3.00mm           |
| DSCP093-M320      | 3.20mm           |
| DSCP093-M340      | 3.40mm           |
| DSCP093-M360      | 3.60mm           |
| DSCP093-M380      | 3.80mm           |
| DSCP093-M400      | 4.00mm           |
| DSCP093-M420      | 4.20mm           |
| DSCP093-M440      | 4.40mm           |
| DSCP093-M460      | 4.60mm           |
| DSCP093-M480      | 4.80mm           |
| DSCP093-M500      | 5.00mm           |
| DSCP093-M520      | 5.20mm           |
| DSCP093-M540      | 5.40mm           |
| DSCP093-M560      | 5.60mm           |
| DSCP093-M580      | 5.80mm           |
| DSCP093-M600      | 6.00mm           |
| DSCP093-M620      | 6.20mm           |
| DSCP093-M640      | 6.40mm           |
| DSCP093-M660      | 6.60mm           |
| DSCP093-M680      | 6.80mm           |
| DSCP093-M700      | 7.00mm           |

1018 Steel, Black Oxide finish Other thicknesses available by request.