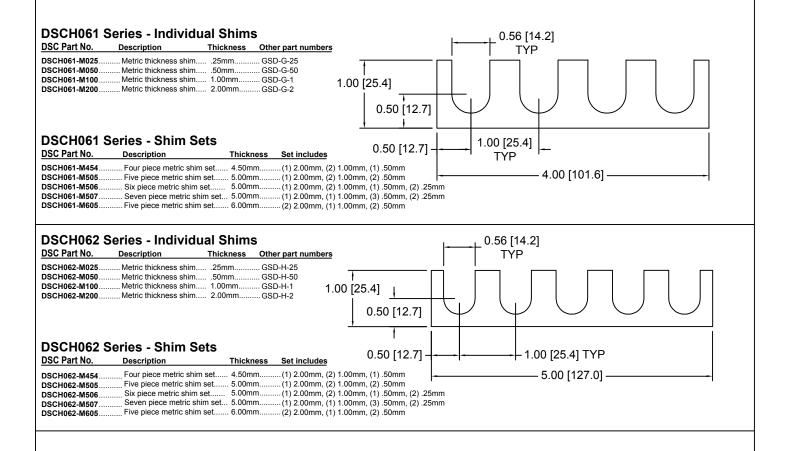

2014

Metric shims over 0.25mm thick are black oxided

Slots and holes are centered unless otherwise noted



## **Note regarding NAAMS Standard Components**

While *Douglas Stamping Company* has always specialized in providing high quality shims, spacers and washers to a wide range of industry and end users, we also provide a variety of details and components used in automated welding machines and production equipment.

Most of these items are not cataloged, as they are part of readily available industrial standards. For specific part numbers and engineering information, please visit http://naamssstandards.org. We provide all of the shims, spacers, washers, L-blocks, stop blocks, locating pins and retainers listed, most of the stub shafts, and many other components. Please contact us for price and availablity. Examples of many of these items can be found on pages 63 and 64.

We also continue to