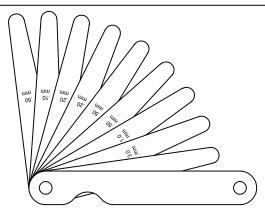

# **DSCF001 Series Feeler Gages**

| DSC Part No. | Thickness | Other part numbe |
|--------------|-----------|------------------|
| DSCF001-M010 | 0.10mm    | FSD30337-010     |
| DSCF001-M020 | 0.20mm    | FSD30337-020     |
| DSCF001-M025 | 0.25mm    | FSD30337-025     |
| DSCF001-M050 | 0.50mm    | FSD30337-050     |
| DSCF001-M100 | 1.00mm    | FSD30337-100     |
| DSCF001-M120 | 1.20mm    | FSD30337-120     |
| DSCF001-M150 | 1.50mm    | FSD30337-150     |
| DSCF001-M200 | 2.00mm    | FSD30337-200     |
| DSCF001-M300 | 3.00mm    | FSD30337-300     |
| DSCF001-M400 | 4 00mm    | FSD30337-400     |

**Feeler Gages** can be made to your specifications, as individual blades or assembled onto a ring or into a case as below. Steel blades are etched with thickness. Stock thickness are indicated above. Several thicknesses are also available in plastic. Please call to discuss your specific needs.