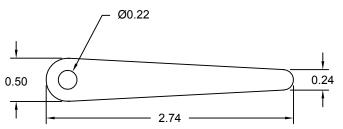

**Feeler Gages** can be made to your specifications, as individual blades or assembled onto a ring or into a case as below. Steel blades are etched with thickness. Stock thickness are indicated above. Several thicknesses are also available in plastic. Please call to discuss your specific needs.

#### **DSCF002 Series Feeler Gage Set**

 DSC Part No.
 Total thickness
 Components

 DSCF002-M909
 9.00mm
 (1) 0.10mm
 (2) 0.20mm
 (3) 0.50mm

 (1) 1.00mm
 (2) 3.00mm

Legacy Part Number..... FSD 30337

Custom feeler gage stackups and assemblies are available.