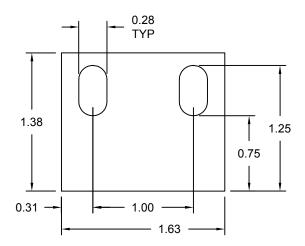

#### **DSCK005 Series Keepers (painted)**

DSC Part No. Thickness Other part numbers
DSCK005-E125....... 125 inch....... WG 1969-51 REV '2'